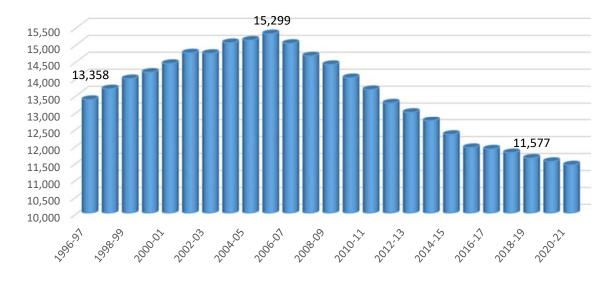

## Enrollment

At the 2018-19 Second Interim, the funded ADA is projected to be 11,476. Funded ADA is based on the higher of the current or prior year actual attendance. The funded ADA for 2019-20 and 2020-21 is projected to be 11,288 and 11,190 respectively.

The Second Interim Budget assumed a decrease in enrollment of 100 in 2019-20 and 2020-21. The assumptions have been based on prior year California Longitudinal Pupil Achievement Data System (CALPADS) and prior year enrollment decrease. The revenue and staffing impact are included in the Second Interim Budget. Below is a graph of the District's Enrollment from 1996-97 to 2020-21. 2019 through 2020-21 are projections.